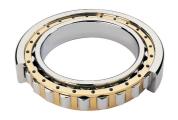

## NU 326 EMA C3-TIMKEN CYLINDRISK RULLELEJE ENRADET MED MESSINGHOLDER

High quality cylindrical roller bearing with machined brass cage from the leading manufacturer TIMKEN. Featuring the TIMKEN EMA design. A premium land-riding cage, unique internal geometries, enhanced surface finishes and a compact design. All this adds up to longer life, improved uptime and reduced maintenance costs.

## **Basic dimensions**

| Inner diameter [d] | 130.00 | mm |
|--------------------|--------|----|
| Width [B]          | 58.00  | mm |
| Outer diameter [D] | 280.00 | mm |

## Other data

Clearance C3
Design NU